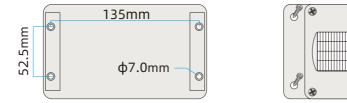

### Note: Disconnect the power supply before installation, otherwise there is a risk of electric shock!

According to the size combined with the physical object in the pipeline to mark the location of the 4 holes and drill holes, and then fixed with screws can be!

BottomHolePitchDiagram

FrontView

2.Loosen and remove the screw at the

take the ion tube out to the left.

bottom of the ion tube, and finally just

- 1. If space constraints prevent installation in the preferred location, refer to the alternate locations shown below.
- 2. Select a well-ventilated location in the air-handling unit where no foreign objects can obstruct the ionization tube.