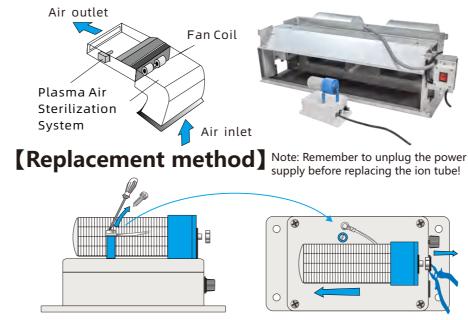

BottomHolePitchDiagram

FrontView

2.Loosen and remove the screw at the

take the ion tube out to the left.

bottom of the ion tube, and finally just

- 1. If space constraints prevent installation in the preferred location, refer to the alternate locations shown below.
- 2. Select a well-ventilated location in the air-handling unit where no foreign objects can obstruct the ionization tube.

### Installation position description on fan coil

1.First, loosen and remove the screews from the glue posts and place them on the side.