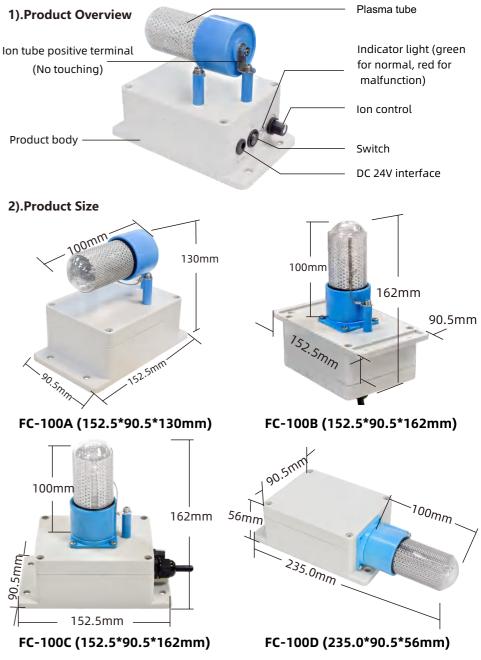

### **[Technology Specification]**

| Model               | FC-100                                      | Power                 | 5 W                           |
|---------------------|---------------------------------------------|-----------------------|-------------------------------|
| Voltage             | DC24V(Standard )<br>AC 120V/240V (Optional) | Adapted<br>air volume | 700CFM(1200m <sup>3</sup> /h) |
| Application<br>area | 30 ~ 50 m²                                  | Weight                | 1.0 Kg                        |
| Noise               | ≤ 30 dB                                     | lon Tube<br>quantity  | 1 (Standard)                  |
| lon tube life       | 17000 Hours                                 | lon tube size         | 100mm(4inch)                  |
| Shell material      | ABS                                         |                       |                               |