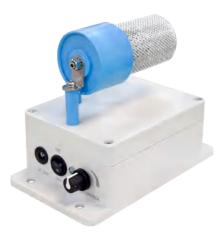

|
|                                                           |                                 |                   |  |
|                                                           |                                 |                   |  |
|                                                           |                                 |                   |  |
|                                                           |                                 |                   |  |
|                                                           |                                 |                   |  |
|                                                           |                                 |                   |  |

Plasma lons



## **Plasma Air Sterilization Purification System** Model:FC-100





Please read the instructions before use



RISK OF ELECTRIC SHOCK. CAN CAUSE INJURY OR DEATH. DISCONNECT ALL REMOTE ELECTRIC POWER SUPPLIES FEORE SERVICING

### [Precautions]

There are electronic devices installed inside, do not open the case to avoid the risk of electric shock. Please read this [user manual] carefully before using the machine and follow the below points of operation base on the manual. Otherwise It may cause damage to product, or even cause injury to yourself or others at varying degrees.

- This machine is designed for only indoor general using. Do not place it open-air or high temperature place.
- Before operating the machine, make sure the power cord is firmly plugged into the power outlet, and place the power cord in a safe position. Do not touch, install or unpl