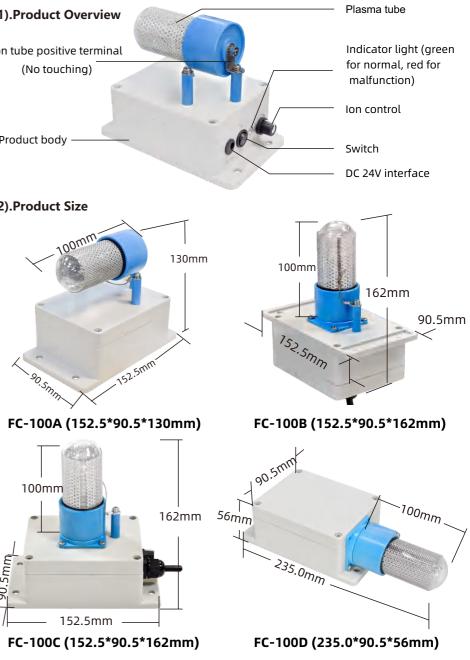

installation, otherwise there is a risk of electric shock!

According to the size combined with the physical object in the pipeline to mark the location of the 4 holes and drill holes, and then fixed with screws can be!



BottomHolePitchDiagram

FrontView

2.Loosen and remove the screw at the

take the ion tube out to the left.

bottom of the ion tube, and finally just

- 1. If space constraints prevent installation in the preferred location, refer to the alternate locations shown below.
- 2. Select a well-ventilated location in the air-handling unit where no foreign objects can obstruct the ionization tube.

### Installation position description on fan coil



1.First, loosen and remove the screews from the glue posts and place them on the side.

# [Constituent unit]

(No touching)