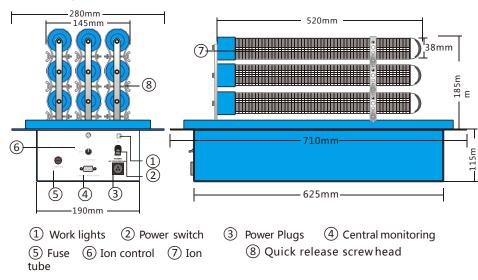

### **Technology Specification**

| Model            | PS-509TT          | Power                | 67 W                             |
|------------------|-------------------|----------------------|----------------------------------|
| Voltage          | 220V AC / 240V AC | Adapted air volume   | 16000CFM(27200m <sup>3</sup> /h) |
| Application area | 1300 m²           | Weight               | 15.5 Kg                          |
| Noise            | ≤20dB             | Ion Tube<br>quantity | 9 (Standard)                     |
| Size             | 710*280*300mm     | Ion tube size        | 520mm(20.5inch)                  |
| Ion tubelife     | 17000 Hours       |                      |                                  |

- 2. Please choose the good airflow place
- 3. Turn on the power, the indicator light is on.
- 4.Rotary 1.2.3 switch to control ion quantity