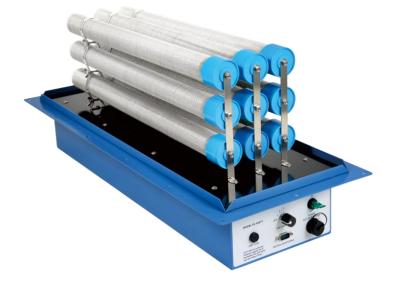

# Plasma Air Disinfection Purifier Model: PS-509TT

#### [Use & Characteristics]

- Shell is metal material.
- Plasma ions generator play a long-lasting and active positive and negative ion purification effect.
- This product can be used for a long-term.(Suggest clean the ion tube about 12 months later.
- Suitable for central air conditioning (FAN-coil) or ventilation system pipes, foodprocessing
  /Fresh-keeping, catering, office buildings, shopping malls, hotels and guest rooms, nursing
  homes, hospitals, public places, places where fresh air is not enough, bacteria, viruses and
  peculiar smells are easily produced.