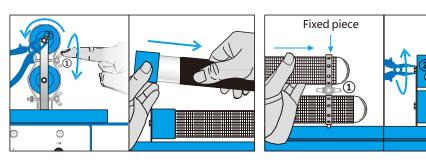

# [Replace the ion tube]

Note: Unplug the power before operation! This method is suitable for quickly replacing the ion tube without replacing the metal mesh.

1.Twist the screw ① a few times counterclockwise, then fix the screw ② with pliers, twist a few times counterclockwise to remove the ion tube, and then remove the metal outer net.

2.Put the new ion tube into the fixing clip, tighten the screw ①, and then clamp the screw ②, and turn it clockwise a few times to replace the ion tube.