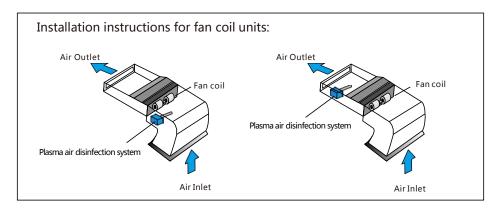

#### [Use & Characteristics]

- Shell is metal material.
- Plasma ions generator play a long-lasting and active positive and negative ion purification effect.
- This product can be used for a long-term.(Suggest clean the ion tube about 12 months later.
- Suitable for central air conditioning (FAN-coil) or ventilation system pipes, foodprocessing
  /Fresh-keeping, catering, office buildings, shopping malls, hotels and guest rooms, nursing
  homes, hospitals, public places, places where fresh air is not enough, bacteria, viruses and
  peculiar smells are easily produced.

#### [ Pipeline Installation ]

- a) Mark size 665\*235mm on the pipe.
- b) Using scissors or metal shears to cut of the marking areas
- c) Using self-acting screw to fix the equipment on the pipe.

1.If the space is not enough, the equipment can't be installed in the pipe, please see the other install method below

- 2. Please choose the good airflow place
- 3. Turn on the power, the indicator light is on.
- 4.Rotary 1.2.3 switch to control ion quantity