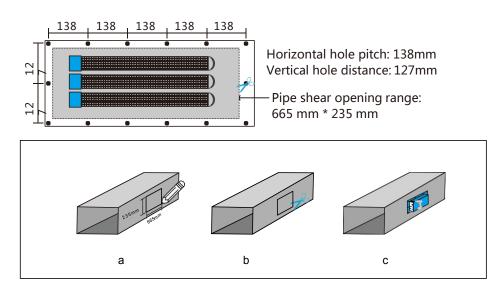

#### [ Pipeline Installation ]

- a) Mark size 665\*235mm on the pipe.
- b) Using scissors or metal shears to cut of the marking areas
- c) Using self-acting screw to fix the equipment on the pipe.

1.If the space is not enough, the equipment can't be installed in the pipe, please see the other install method below