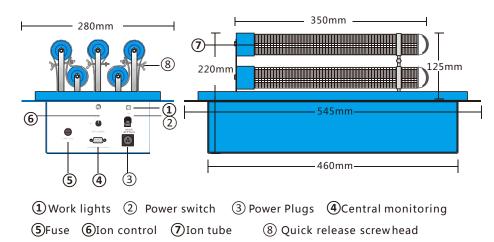

#### **[**Technology Specification ]

| Model               | PS-505T           | Power                 | 34 W                            |
|---------------------|-------------------|-----------------------|---------------------------------|
| Voltage             | 220V AC / 240V AC | Adapted<br>air volume | 7500CFM(12750m <sup>3</sup> /h) |
| Application<br>area | 500 m²            | Weight                | 8.3 Kg                          |
| Noise               | ≤20dB             | Ion Tube<br>quantity  | 5 (Standard)                    |
| Size                | 545*280*220mm     | Ion tubesize          | 350mm(14inch)                   |
| Ion tubelife        | 17000 Hours       |                       |                                 |

#### Plasma lons