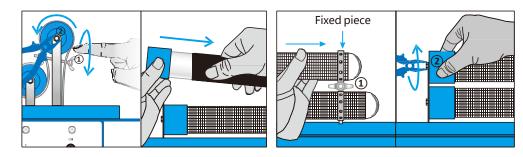

# **[**Product Installation]

Note: Unplug the power before operation! This method is suitable for quickly replacing the ion tube without replacing the metal mesh.

1. Twist the screw (1) a few times counterclockwise, 2.Put the new ion tube into the fixing clip, then fix the screw (2) with pliers, twist a few times tighten the screw (1), and then clamp the counterclockwise to remove the ion tube, and screw (2), and turn it clockwise a few then remove the metal outer net. times to replace the ion tube.

## [Replace the ion tube]