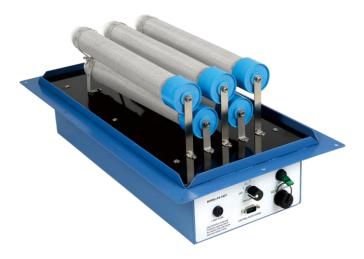

#### **[**Technology Specification ]

| Model               | PS-505T           | Power                 | 34 W                            |
|---------------------|-------------------|-----------------------|---------------------------------|
| Voltage             | 220V AC / 240V AC | Adapted<br>air volume | 7500CFM(12750m <sup>3</sup> /h) |
| Application<br>area | 500 m²            | Weight                | 8.3 Kg                          |
| Noise               | ≤20dB             | Ion Tube<br>quantity  | 5 (Standard)                    |
| Size                | 545*280*220mm     | Ion tubesize          | 350mm(14inch)                   |
| Ion tubelife        | 17000 Hours       |                       |                                 |

## [Use & Characteristics]

- Shell is metalmaterial.
- Plasma ions generator play a long-lasting and active positive and negative ion purification effect.
- This product can be used for a long-term. (Suggest clean the ion tube about 12 months later.
- Suitable for central air conditioning (FAN-coil) or ventilation system pipes, foodprocessing /Fresh-keeping, catering, office buildings, shopping malls, hotels and guest rooms, nursing homes, hospitals, public places, places where fresh air is not enough, bacteria, viruses and peculiar smells are easily produced