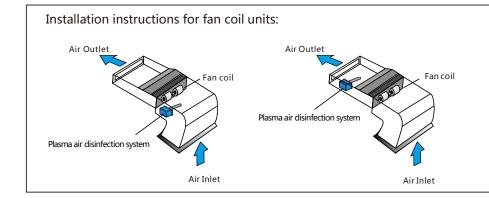

## [Use & Characteristics]

- Shell is metalmaterial.
- Plasma ions generator play a long-lasting and active positive and negative ion purification effect.
- This product can be used for a long-term. (Suggest clean the ion tube about 12 months later.
- Suitable for central air conditioning (FAN-coil) or ventilation system pipes, foodprocessing /Fresh-keeping, catering, office buildings, shopping malls, hotels and guest rooms, nursing homes, hospitals, public places, places where fresh air is not enough, bacteria, viruses and peculiar smells are easily produced