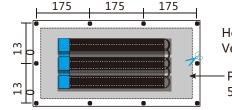

## [Pipeline Installation]

- a) Mark size 500\*235mm on the pipe.
- b) Using scissors or metal shears to cut of the marking areas
- c) Using self-acting screw to fix the equipment on the pipe.

Horizontal hole pitch: 175mm Vertical hole distance: 130mm