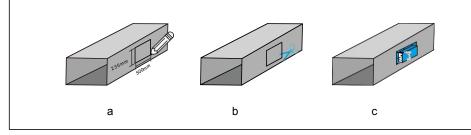

## [Pipeline Installation]

- a) Mark size 500\*235mm on the pipe.
- b) Using scissors or metal shears to cut of the marking areas
- c) Using self-acting screw to fix the equipment on the pipe.

Horizontal hole pitch: 175mm Vertical hole distance: 130mm

Pipe shear opening range: 500 mm \* 235 mm

1.If the space is not enough, the equipment can't be installed in the pipe, please see the other install method below

- 2.Please choose the good airflow place
- 3.Turn on the power, the indicator light is on.
- 4.Rotary 1.2.3 switch to control ion quantity