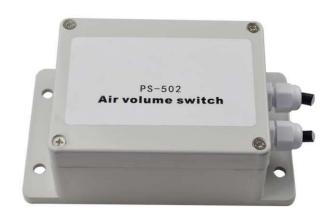

# PRODUCT SPECIFICATION

## **PS-502**

### **APPLICATION**

PS-502 Pressure switch, is an intelligent and highly sensitive automatic control system. To control the purification system automatically through airflow, ion tubes will work automatically when wind pass through the pipe, otherwise stopped. Unique output, with purification system, it's also can connect multi-group ion generator of di erent models at the same time, easy to install.