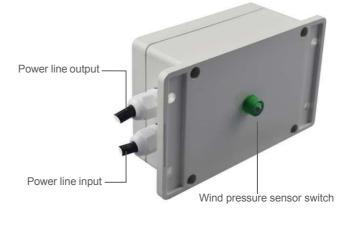

#### **Electrical**

| Rated Voltage | 220V AC / 240 AC |
|---------------|------------------|
| Power         | 4 W              |
| Peak load     | 200 W            |

Internal fuse - overload safety protection design and double protection of power supply

### **APPLICATION**

PS-502 Pressure switch, is an intelligent and highly sensitive automatic control system. To control the purification system automatically through airflow, ion tubes will work automatically when wind pass through the pipe, otherwise stopped. Unique output, with purification system, it's also can connect multi-group ion generator of di erent models at the same time, easy to install.