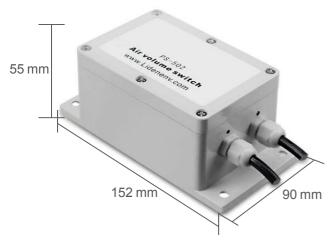

### **SPECIFICATIONS**

| Product information |              |
|---------------------|--------------|
| Shell material      | ABS          |
| Weight              | 650 g        |
| Product size        | 152*90*55 mm |