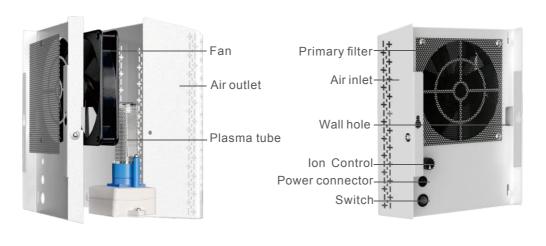

## **SPECIFICATIONS**

| Product information |                |
|---------------------|----------------|
|                     |                |
| Air volume          | 80m³/h         |
| Application area    | 20~40m²        |
| Shell material      | Aluminum alloy |
| Weight              | 1.4 kg         |
| Product size        | 180*100*240 mm |
| Noise               | ≤50 dB         |
| Filter type         | Primary filter |

| Electrical    |        |
|---------------|--------|
| Rated Voltage | 12V DC |
| Power         | 7 W    |

| Ionization Tube     |                                                         |
|---------------------|---------------------------------------------------------|
| Quantity            | 1 pcs                                                   |
| Size                | 80 mm                                                   |
| Estimated Tube Life | 17000 Hours                                             |
| Material            | Various composite materials, stainless steel outer mesh |