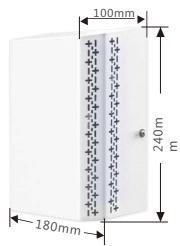

## **SPECIFICATIONS**

| Product information |                |
|---------------------|----------------|
|                     |                |
| Air volume          | 80m³/h         |
| Application area    | 20~40m²        |
| Shell material      | Aluminum alloy |
| Weight              | 1.4 kg         |
| Product size        | 180*100*240 mm |
| Noise               | ≤50 dB         |
| Filter type         | Primary filter |