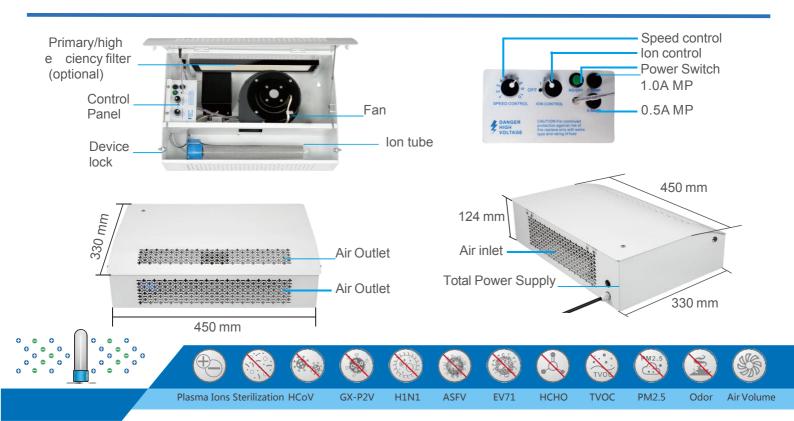

### SPECIFICATIONS

| Air volume       | 200m³/h                                  |
|------------------|------------------------------------------|
| Application area | 50~80m²                                  |
| Shell material   | Stainless steel                          |
| Weight           | 9.0 kg                                   |
| Product size     | 450*124*330 mm                           |
| Noise            | ≤50 dB                                   |
| Filter type      | Primary/high efficiency filter(optional) |

#### Electrical

| Rated Voltage                                                             | 220V AC / 240V AC |  |
|---------------------------------------------------------------------------|-------------------|--|
| Frequency                                                                 | 50 / 60 Hz        |  |
| Power                                                                     | 77 W              |  |
| Internal Fuse/overload safety protection design and Power dual protection |                   |  |

| Ionization Tube     |             |
|---------------------|-------------|
| Quantity            | 1 pcs       |
| Size                | 350 mm      |
| Estimated Tube Life | 17000 Hours |
|                     |             |

### APPLICATION

PS-501TW plasma disinfector is suitable for applications in supermarkets, restaurants, hospitals, nursing homes, pet hospitals, public places, restrooms, places prone to odor or bacteria, etc. The equipment will be used according to the engineer's recommendation for commissioning.

Optional accessories: app, remote control, ion quantity control system