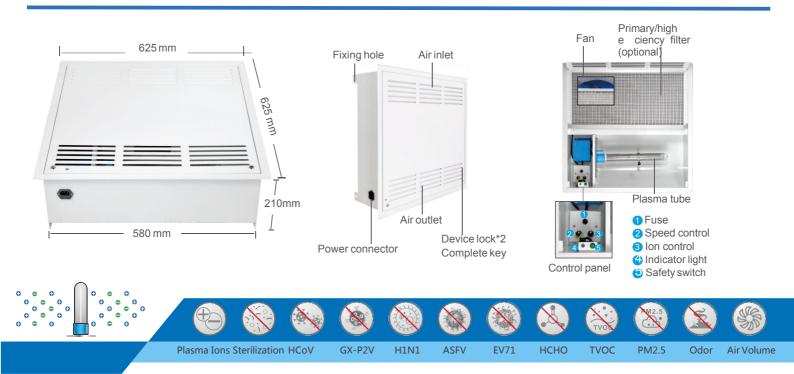

#### **Product information**

| Air volume       | 0~420m³/h                                 |
|------------------|-------------------------------------------|
| Application area | 50~100m <sup>2</sup>                      |
| Shell material   | Metal material                            |
| Weight           | 16.5 kg                                   |
| Product size     | 625*625*210 mm                            |
| Noise            | ≤50 dB                                    |
| Filter type      | Primary/high efficiency filter (optional) |

#### Electrical

| Rated Voltage | 220V AC / 240V AC |
|---------------|-------------------|
| Frequency     | 50 / 60 Hz        |
| Power         | 50 W              |
|               |                   |

Internal Fuse/overload safety protection design and Power dual protection

| Ionization Tube     |                                                         |
|---------------------|---------------------------------------------------------|
| Quantity            | 1 pcs                                                   |
| Size                | 350 mm                                                  |
| Estimated Tube Life | 17000 Hours                                             |
| Material            | Various composite materials, stainless steel outer mesh |