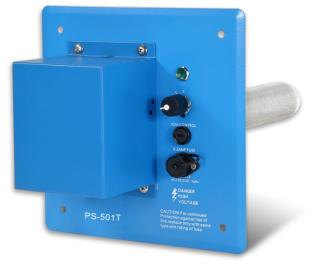

# **Technology Specification**

| Model            | PS-501T           | Power                | 10 W                |
|------------------|-------------------|----------------------|---------------------|
| Voltage          | 120V AC / 240V AC | Adapted air volume   | 1800 CFM(3100 m³/h) |
| Application area | 100 m²            | Weight               | 2.85 Kg             |
| Noise            | ≤20 dB            | Ion Tube<br>quantity | 1 ( Standard )      |
| Size             | 192*192*430 mm    | Ion tube size        | 350 mm(14inch )     |
| Ion tube life    | 17000 Hours       |                      |                     |

# Plasma Air Disinfection Purifier Model: PS-501T