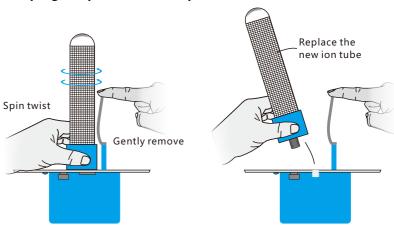

# [Replace the ion tube]

Note: Unplug the power before operation!

- 1.Gently move away the power sheet metal, Pinch the ion tube counterclockwise twist for a few turns, you can take it out.
- 2. Take the new ion tube clockwise twist.it canbe fixed, put back the power sheet metal on the ion tube, the replacement is completed.