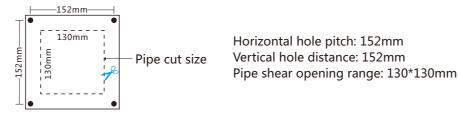

### [Pipeline Installation]

- a) Mark size 130\*130mm on the pipe.
- b) Using scissors or metal shears to cut of the marking areas
- c) Using self-acting screw to fix the equipment on the pipe.

- 1.If the space is not enough, the equipment can't be installed in the pipe, please see the other install method below
- 2.Please choose the good airflow place
- 3. Turn on the power, the indicator light is on.
- 4. Rotary 1.2.3 switch to control ion quantity