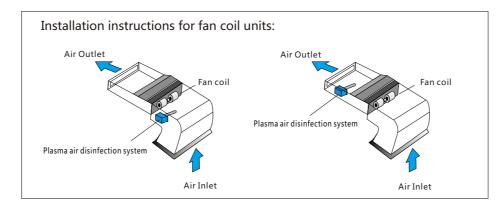

#### [Use & Characteristics]

- Shell is SPCC.
- Plasma ions generator play a long-lasting and active positive and negative ion purification effect.
- This product can be used for a long-term.(Suggest clean the ion tube about 8500 Hours later.
- Suitable for small central air-conditioning (FAN-coil) or ventilation system piping, food processing/ preservation, catering, office buildings, shopping malls, hotelsAnd guest rooms, nursing homes, hospitals, public places, fresh air is not enough, prone to odor and bacteria places, etc.

### [Pipeline Installation]

- a) Mark size 130\*130mm on the pipe.
- b) Using scissors or metal shears to cut of the marking areas
- c) Using self-acting screw to fix the equipment on the pipe.

- 1.If the space is not enough, the equipment can't be installed in the pipe, please see the other install method below
- 2.Please choose the good airflow place
- 3. Turn on the power, the indicator light is on.
- 4. Rotary 1.2.3 switch to control ion quantity