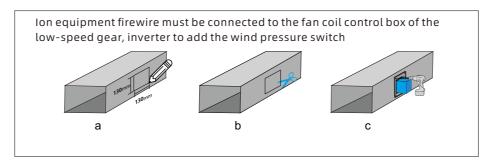

### [Pipeline Installation]

- a) Mark size 130\*130mm on the pipe.
- b) Using scissors or metal shears to cut of the marking areas
- c) Using self-acting screw to fix the equipment on the pipe.

- 1.If the space is not enough, the equipment can't be installed in the pipe, please see the other install method below
- 2.Please choose the good airflow place
- 3. Turn on the power, the indicator light is on.
- 4. Rotary 1.2.3 switch to control ion quantity