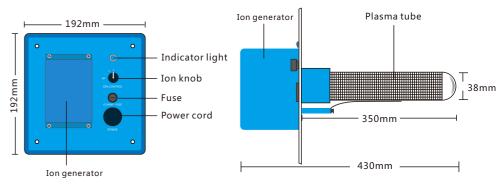

# **Technology Specification**

| Model            | PS-501T           | Power                | 10 W                |
|------------------|-------------------|----------------------|---------------------|
| Voltage          | 120V AC / 240V AC | Adapted air volume   | 1800 CFM(3100 m³/h) |
| Application area | 100 m²            | Weight               | 2.85 Kg             |
| Noise            | ≤20 dB            | Ion Tube<br>quantity | 1 ( Standard )      |
| Size             | 192*192*430 mm    | Ion tube size        | 350 mm(14inch )     |
| Ion tube life    | 17000 Hours       |                      |                     |

# Plasma Air Disinfection Purifier Model: PS-501T